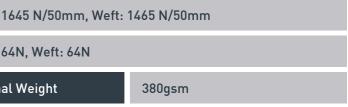

## () JETTY+

Jetty Plus includes a soft, non-woven backing and is available in Black, Charcoal and Navy Blue colours.

| Tensile Strength (ASTM D4034-09) (Grab method)          |     | Warp: 1 |
|---------------------------------------------------------|-----|---------|
| Tear Strength (ASTM D1424-09) (Falling pendulum method) |     | Warp: 6 |
| Roll Length                                             | 30m | Nomina  |