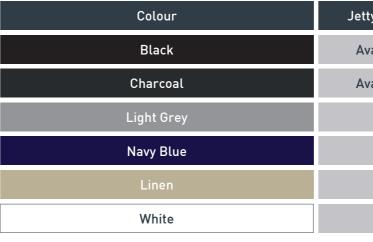

CHARCOAL

NAVY BLUE

| tty 152cm | Jetty 200cm | Jetty Plus 200cm |
|-----------|-------------|------------------|
| vailable  | Available   | Available        |
| vailable  | Available   | Available        |
|           | Available   |                  |
|           | Available   | Available        |
|           | Available   |                  |
|           | Available   |                  |
|           |             |                  |