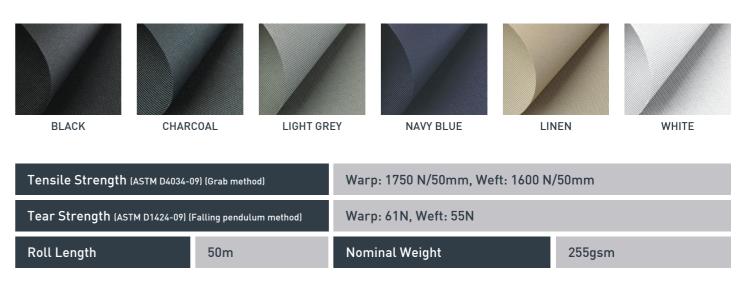

## **()** JETTY

Jetty is engineered with 100% solution-dyed polyester. The lightweight construction is ideal for fitted covers that need to be removed and stowed on a regular basis. Standard Jetty features an impervious waterproof backing.

## () JETTY+

Jetty Plus includes a soft, non-woven backing and is available in Black, Charcoal and Navy Blue colours.

| Tensile Strength (ASTM D4034-09) (Grab method)          |     | Warp: 1 |
|---------------------------------------------------------|-----|---------|
| Tear Strength (ASTM D1424-09) (Falling pendulum method) |     | Warp: 6 |
| Roll Length                                             | 30m | Nomina  |