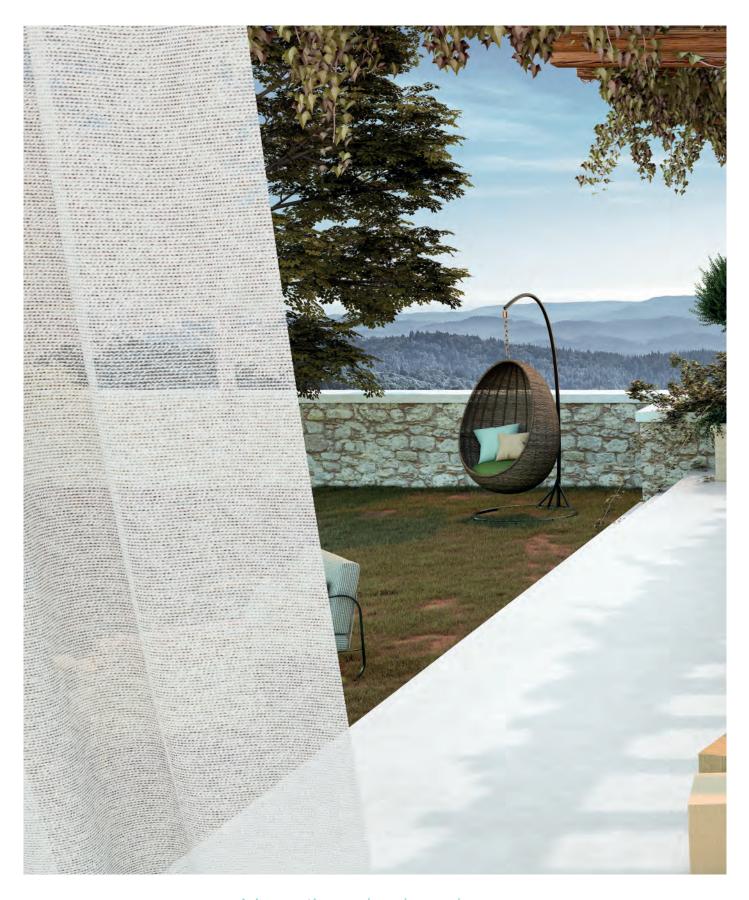

#### **ALBIS** collection

The Albis fabric is the most suitable to make outdoor light curtains or sheers in open spaces, such as pergolas, bungalows, garden gazebos, or Balinese beds. It combines the highest technical features with the fineness, feel and quality of cotton.

Albis fabrics connect modern spaces with outdoor environments. It filters the light, and preserve an atmosphere of privacy, with discretion and elegance.

The Albis color range —white, stone, sand, smoke and linen— blends with nature, providing a warm and calm atmosphere.