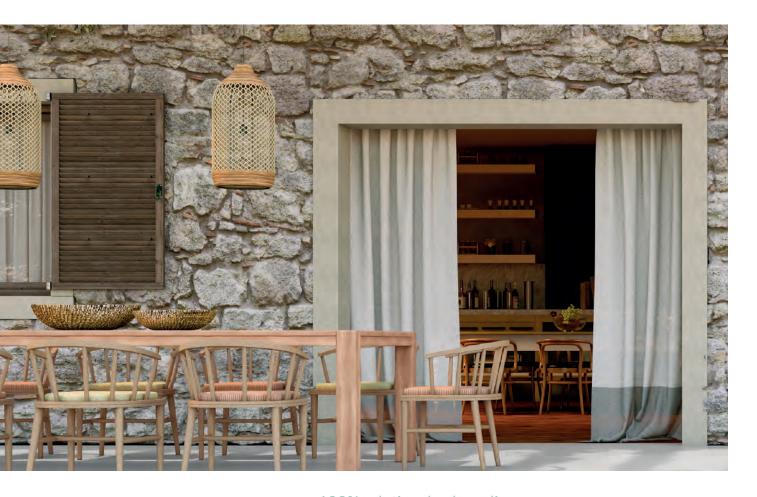

#### **ALBIS** collection

The Albis fabric is the most suitable to make outdoor light curtains or sheers in open spaces, such as pergolas, bungalows, garden gazebos, or Balinese beds. It combines the highest technical features with the fineness, feel and quality of cotton.

Albis fabrics connect modern spaces with outdoor environments. It filters the light, and preserve an atmosphere of privacy, with discretion and elegance.

The Albis color range —white, stone, sand, smoke and linen— blends with nature, providing a warm and calm atmosphere.