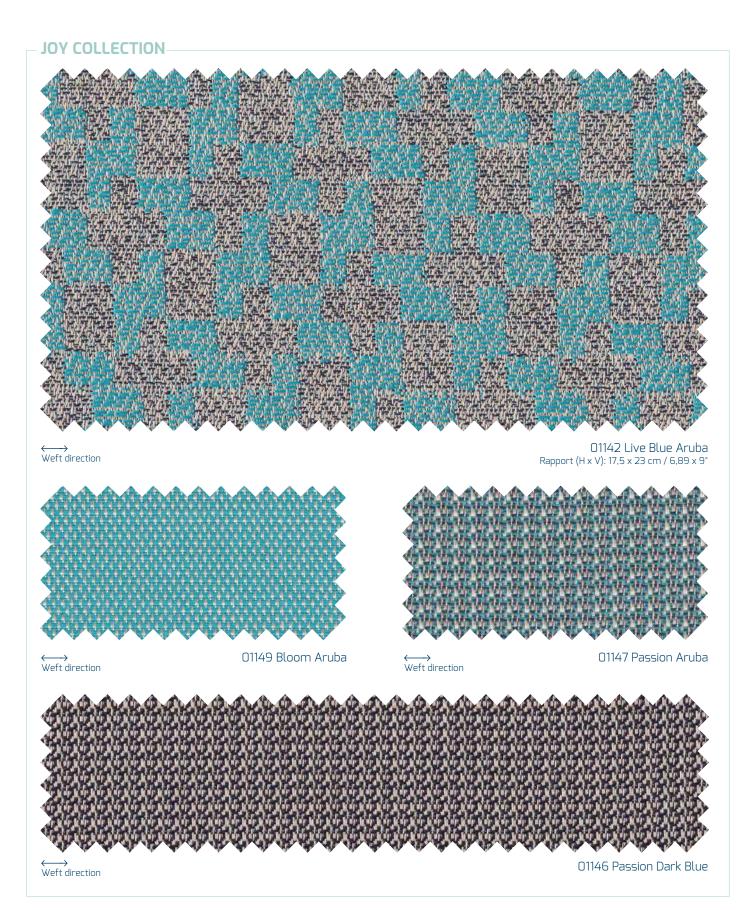

# **JOY COLLECTION**

Composition: 100% solution dyed acrylic

Outdoor and indoor use

Width: 140 cm (55")

Roll length: 50 m (55 yards)

Warranty: 5 years

## **Cleaning instructions**

| Technical data                                                       | Standard           | Bloom | Live                      | Passion |
|----------------------------------------------------------------------|--------------------|-------|---------------------------|---------|
| Weight (g/m²):                                                       | UNE 40339          | 420   | 330                       | 400     |
| Rapport:<br>(H x V)                                                  |                    | -     | 17,5 x 23 cm<br>6,89 x 9" | -       |
| Spray Test (max. 100)                                                | UNE-EN ISO 4920    | 100   | 100                       | 100     |
| Oil repellency (Max 6)                                               | AATCC 118          | 6     | 6                         | 6       |
| Colour fastness<br>to artificial<br>weathering (max. 8):             | UNE-EN ISO 105-B04 | 7-8   | 7-8                       | 7-8     |
| Colour fastness to artificial light (max 8)                          | UNE-EN ISO 105-B02 | 7-8   | 7-8                       | 7-8     |
| Colour fastness to chlorinated water (swimming-pool water) (max. 5): | UNE-EN ISO 105-E03 | 5     | 5                         | 5       |
| Colour fastness to sea water (max. 5):                               | UNE-EN ISO 105-E02 | 5     | 5                         | 5       |