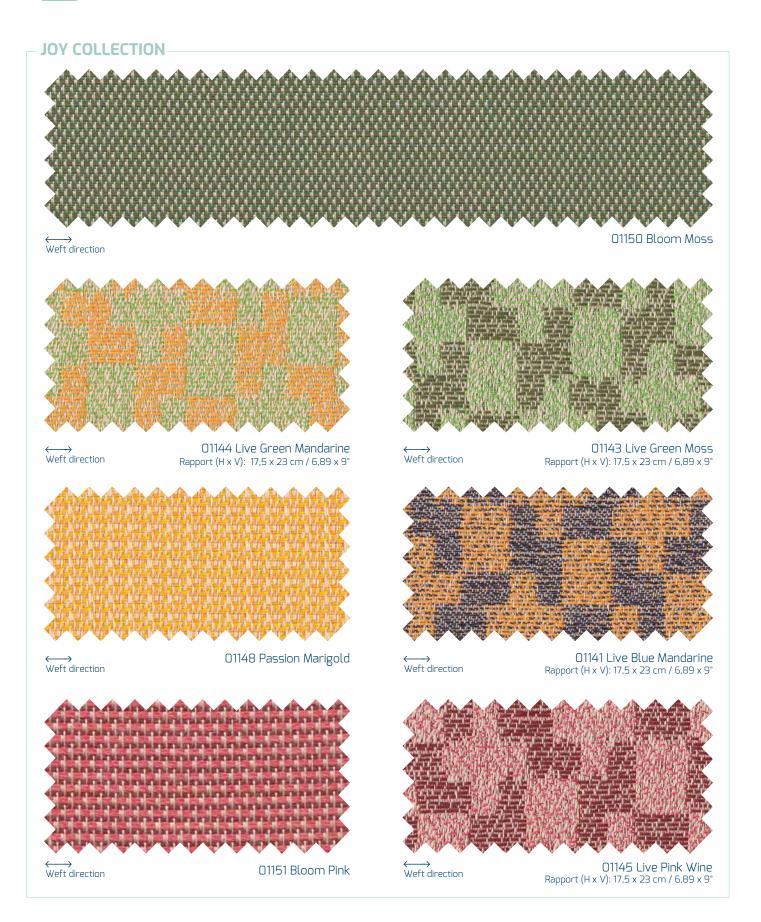

# **JOY COLLECTION**

Composition: 100% solution dyed acrylic

Outdoor and indoor use

Width: 140 cm (55")

Roll length: 50 m (55 yards)

Warranty: 5 years

## **Cleaning instructions**

| Technical data                                                       | Standard           | Bloom | Live                      | Passion |
|----------------------------------------------------------------------|--------------------|-------|---------------------------|---------|
| Weight (g/m²):                                                       | UNE 40339          | 420   | 330                       | 400     |
| Rapport:<br>(H x V)                                                  |                    | -     | 17,5 x 23 cm<br>6,89 x 9" | -       |
| Spray Test (max. 100)                                                | UNE-EN ISO 4920    | 100   | 100                       | 100     |
| Oil repellency (Max 6)                                               | AATCC 118          | 6     | 6                         | 6       |
| Colour fastness<br>to artificial<br>weathering (max. 8):             | UNE-EN ISO 105-B04 | 7-8   | 7-8                       | 7-8     |
| Colour fastness to artificial light (max 8)                          | UNE-EN ISO 105-B02 | 7-8   | 7-8                       | 7-8     |
| Colour fastness to chlorinated water (swimming-pool water) (max. 5): | UNE-EN ISO 105-E03 | 5     | 5                         | 5       |
| Colour fastness to sea water (max. 5):                               | UNE-EN ISO 105-E02 | 5     | 5                         | 5       |