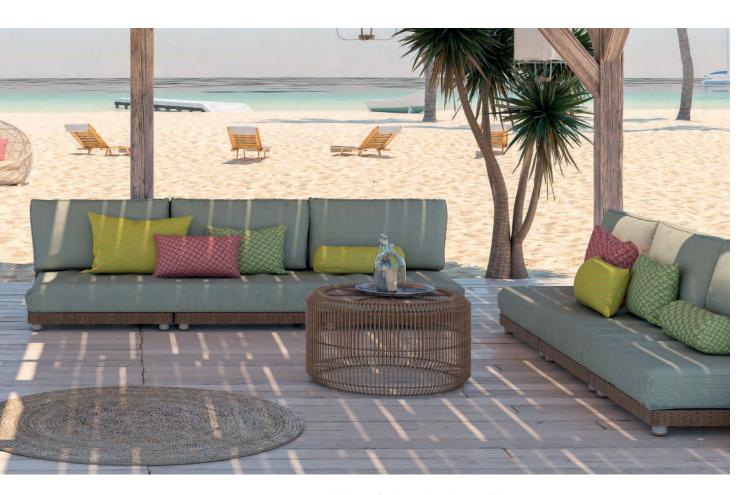

The Joy collection is based on the passion, intensity and euphoria that we experience when we are in our Creative Lab surrounded by colours, yarns and crazy ideas.

These colours and textures are the ones that really make us feel Bliss. The purpose of this collection is aim to create happy outdoor living spaces.

# **JOY COLLECTION**

Composition: 100% solution dyed acrylic

Outdoor and indoor use

Width: 140 cm (55")

Roll length: 50 m (55 yards)

Warranty: 5 years