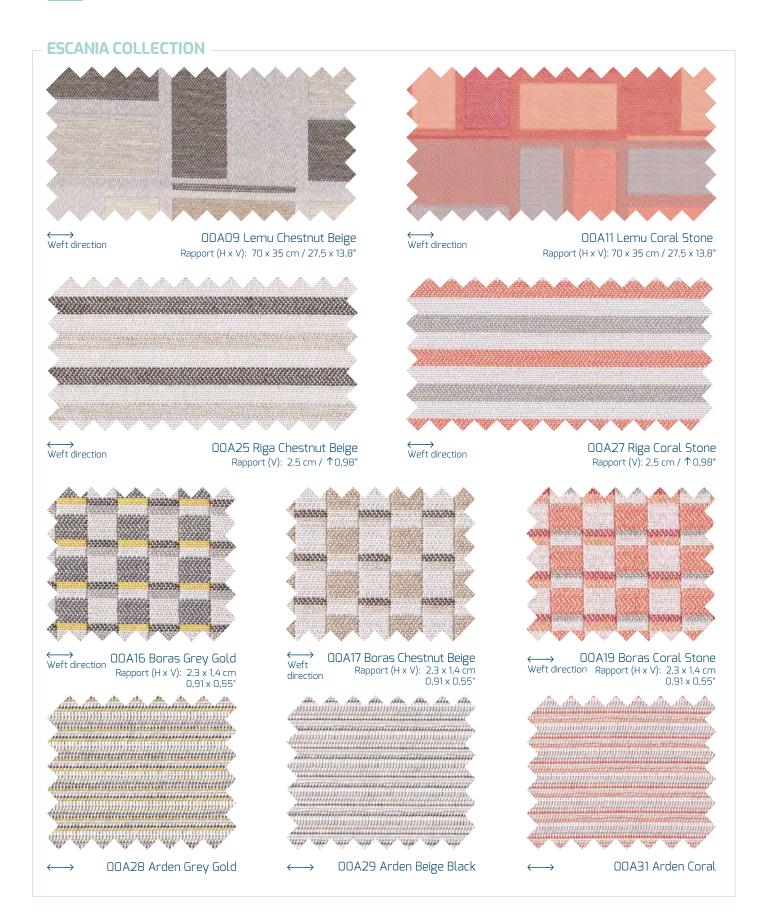

## **ESCANIA** collection

The Escania collection is inspired by the aesthetics and functionality of Scandinavian design from the 50s, with textiles that are specially influenced by Finnish entrepreneur Armi Ratia. The collection designs are simple and geometric: the subtle colours are always filtered with white.

The collection conveys freshness, while combining tradition and modernity, urban and natural features. It takes interior design aesthetics to outdoor spaces, such as gardens and terraces.