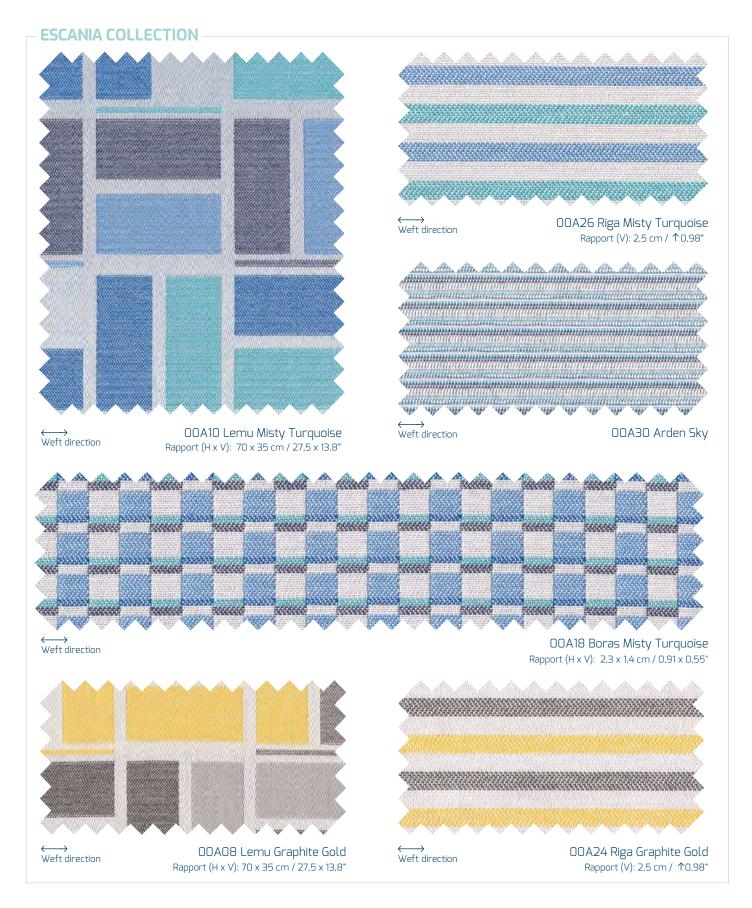

## **ESCANIA** collection

The Escania collection is inspired by the aesthetics and functionality of Scandinavian design from the 50s, with textiles that are specially influenced by Finnish entrepreneur Armi Ratia. The collection designs are simple and geometric: the subtle colours are always filtered with white.

The collection conveys freshness, while combining tradition and modernity, urban and natural features. It takes interior design aesthetics to outdoor spaces, such as gardens and terraces.