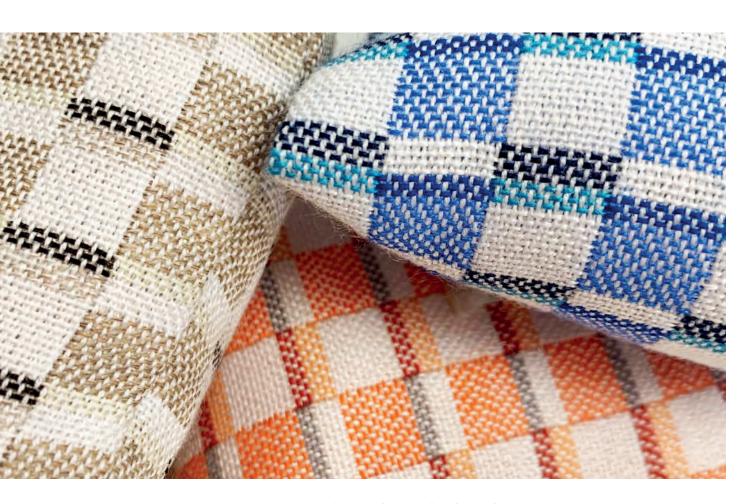

## **ESCANIA** collection

The Escania collection is inspired by the aesthetics and functionality of Scandinavian design from the 50s, with textiles that are specially influenced by Finnish entrepreneur Armi Ratia. The collection designs are simple and geometric: the subtle colours are always filtered with white.

# **ESCANIA COLLECTION**

Composition: 100% solution dyed acrylic

Outdoor and indoor use

Width: 140 cm (55")

Roll length: 50 m (55 yards)

Warranty: 5 years